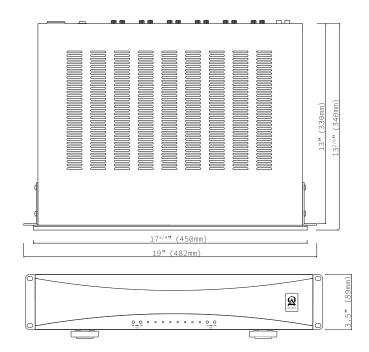

## SPECIFICATIONS

Model: AV850 Part: AMPV8500

• # of Channels: 8 • Inputs: 8 Stereo Local 2 Global 1 Digital S/PDIF

• Power: 50 Watts • Dimensions: 17 1/10 x 3 1/2 x 13 2/5"

• Minimum Load: 4 Ohm (450mm x 89mm x 340mm)