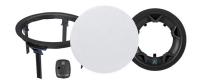

### Model: BZ68DAB

Part: BZ68DAB00

• BZ68 With Grille

• Dot Adapter

• Balun

4 Pack

4 Lack