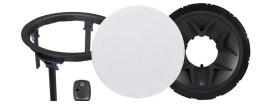

### Model: BZ50DAB

Part: Part: BZ50DAB00

• BZ25 With Grille

• Dot Adapter

.

4 Pack

4 Pack

• Balun