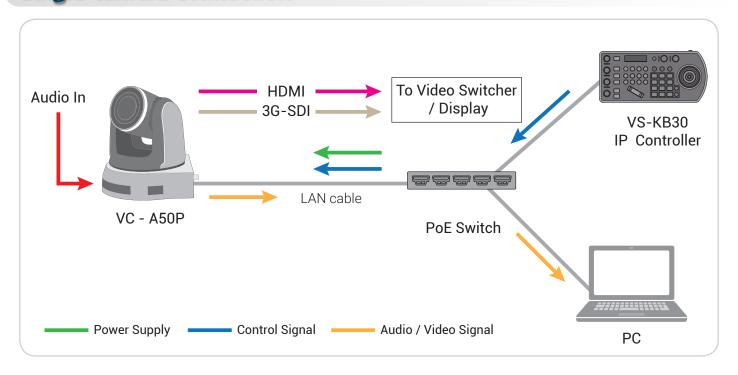

esaw Lever)                 |
| Gain Control          | R / B Gain (2 Knobs)                   |
| Assign Button         | х6                                     |
| Keypad with backlight | Yes                                    |
| Protocol              | VISCA, Pelco P&D, VISCA Over IP, ONVIF |
| Baud Rate             | 2400, 4800, 9600, 19200, 38400 bps     |
| Camera Address        | 1~255                                  |
| Preset                | 255                                    |
| Power                 | DC12V / PoE                            |
| Power Consumption     | 8W                                     |
| Dimensions            | 278 x 132 x 99.5 mm                    |
| Weight                | 1 kg                                   |

# **Single Camera Connection**



## **Multi-Camera Connection**





Lumens Integration, Inc. 4116 Clipper Court Fremont, CA 94538 Phone: 888.542.3235 Fax: 510.252.1389 Lumens Europe Stationstraat 5 1730 Asse, Belgium Phone: +32 (0) 2 452 76 00 Fax: +32 (0) 2 452 76 00