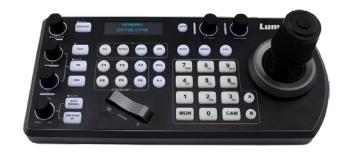

## VS-KB30 Compact Camera Controller

The VS-KB30 joystick is able to control PTZ cameras. This accessory is suitable for easy operation and different camera adjustments with Sony VISCA protocol, Pelco P&D, VISCA Over IP, and ONVIF. With its auto backlight keypad display, the VS-KB30 is suitable for different environments.

## **Key Features**

- Joystick for Pan / Tilt / Zoom
- Easy operation of versatile camera adjustments
- The RS-232C / RS-422 x2 / Ethernet communication interfaces allow long-distance communication
- High brightness LCD display
- Auto backlight keypad
- Protocol by VISCA, Pelco P&D, VISCA Over IP, ONVIF
- PoE
- Up to 255 Camera Addresses & Zoom control
- Hot key: Shutter, Iris, Gain, Focus, Speed, Zoom, and 6 user-assignable keys

#### **More Details**

| Comm. Interface       | RS-232, RS-422 x2 , Ethernet           |
|-----------------------|----------------------------------------|
| Display               | LCD                                    |
| Joystick              | 4-axis (Pan / Tilt / Zoom)             |
| Speed Control         | x2 (2 Knobs)                           |
| Zoom Control          | x1 (Zoom Seesaw Lever)                 |
| Gain Control          | R / B Gain (2 Knobs)                   |
| Assign Button         | х6                                     |
| Keypad with backlight | Yes                                    |
| Protocol              | VISCA, Pelco P&D, VISCA Over IP, ONVIF |
| Baud Rate             | 2400, 4800, 9600, 19200, 38400 bps     |
| Camera Address        | 1~255                                  |
| Preset                | 255                                    |
| Power                 | DC12V / PoE                            |
| Power Consumption     | 8W                                     |
| Dimensions            | 278 x 132 x 99.5 mm                    |
| Weight                | 1 kg                                   |