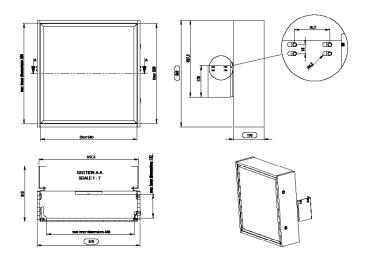

## ▲ TECHNICAL DRAWING (MM)

C5-21U005-2-A SMS PRESENCE TOWER BOX GLASS DOOR (MOBILE)

#### **⊿** INFO

Finish: Anthracite Grey

Inner dimensions: C5-21U004-2-A: 540 (B) x 560 (H) x 100 (D), C5-21U005-2-A & C5-21U006-2-A: 540 (B) x 560 (H) x 170 (D)

Door: Glass or perforated metal

Lockable storage