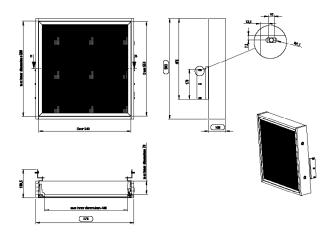

### ▲ TECHNICAL DRAWING (MM)

C5-21U004-2-A / SMS PRESENCE TOWER BOX PERFORED DOOR (WALL/FLOOR)

#### **⊿** INFO

Finish: Anthracite Grey

Inner dimensions: C5-21U004-2-A: 540 (B) x 560 (H) x 100 (D), C5-21U005-2-A & C5-21U006-2-A: 540 (B) x 560 (H) x 170 (D)

Door: Glass or perforated metal

Lockable storage