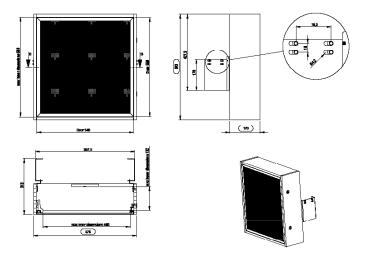

### ▲ TECHNICAL DRAWING (MM)

C5-21U004-2-A / SMS PRESENCE TOWER BOX PERFORED DOOR (WALL/FLOOR)