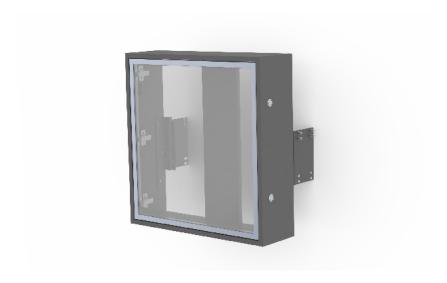

# Extra spacious media box for your media equipment to the Presence series.

In Presence Tower Box you can place the computer in horizontal aswell as vertical position. The product exists in three versions, whereof two fits the mobile products from our Presence series, and the third works for mounting on the Presence Wall/Floor versions. The product is lockable with a key.

The version with the perforated door is suitable for media equipment that generates a lot of heat and needs extra good air circulation.

On our mobile Presence versions you place the Tower Box on the back of the bracket, and if you want to you can also fit a Presence Media Box to the front – at the same time

#### **⊿** INFO

Finish: Anthracite Grey

Inner dimensions: C5-21U004-2-A: 540 (B) x 560 (H) x 100 (D), C5-21U005-2-A & C5-21U006-2-A: 540 (B) x 560 (H) x 170 (D)

Door: Glass or perforated metal

Lockable storage