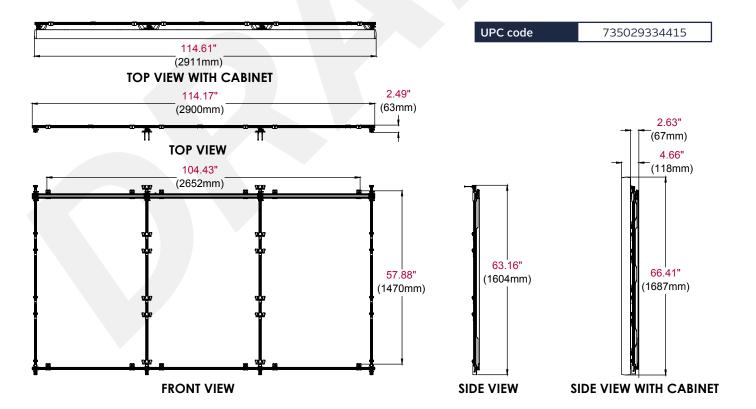

## **Key Features**

- Fine adjustment of up to 10mm depth and 15mm height to ensure perfect alignment.
- Compatilbe with LG bezel finishing kit (ACC-LAAMF15) to create a sleek and stylish appearance ideal for any professional application.
- Mount depth of only 67mm holds LED display close to the wall for a slim, space saving appearance. (Overall depth with LED modules 118mm)
- Tested by Peerless-AV to UL2442 standard for the assurance of personal safety
- Kit solution designed and built specifically to accommodate LG LAAF 130" display
- Custom spacers included to simplify mount installation