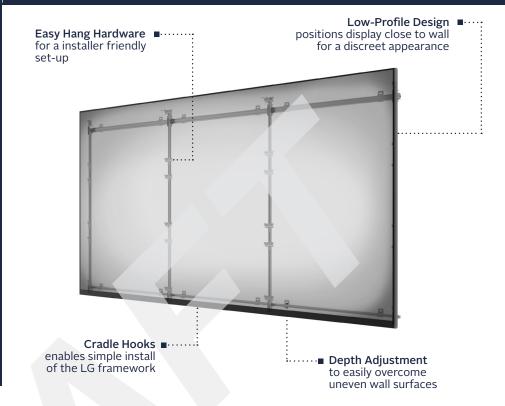

## **Key Features**

- Fine adjustment of up to 10mm depth and 15mm height to ensure perfect alignment.
- Compatilbe with LG bezel finishing kit (ACC-LAAMF15) to create a sleek and stylish appearance ideal for any professional application.
- Mount depth of only 67mm holds LED display close to the wall for a slim, space saving appearance. (Overall depth with LED modules 118mm)
- Tested by Peerless-AV to UL2442 standard for the assurance of personal safety
- Kit solution designed and built specifically to accommodate LG LAAF 130" display
- Custom spacers included to simplify mount installation